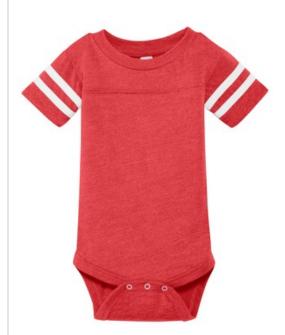

## Rabbit Skins<sup>™</sup> Infant Football Fine Jersey Bodysuit. RS4437

Now the youngest fan is ready to cheer on the team. Designed with sleeve stripes and coverstitched yoke, this bodysuit has a sporty look and exceptional comfort.

- 4.5-ounce, 100% combed ring spun cotton fine jersey
- 60/40 combed ring spun cotton/poly vintage heathered fine jersey (vintage colors)
- Ribbed collar
- $\bullet$   $\mathsf{EasyTear}^{^{\mathsf{TM}}}$  label for additional comfort and ability to brand as your own
- Back neck and shoulder-to-shoulder taping
- Coverstitched front and back yoke
- Contrasting stripes on sleeves
- Double-needle sleeves
- Double-needle ribbed binding on leg openings
- Reinforced three-snap closure