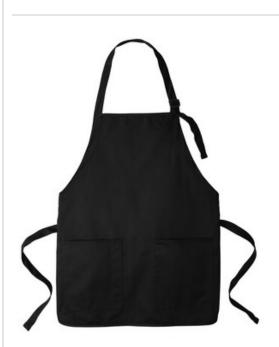

## PORT AUTHORITY.

Port Authority <sup>®</sup> Medium-Length Two-Pocket Bib Apron. A601

Stay looking neat and clean in this durable apron that features two easy-access pockets.

- 7-ounce, 65/35 poly/cotton twill
- Adjustable neck strap
- Two front patch pockets, pen pocket
- Color-coordinates with CP80, C914 and CP45 caps
- Measures: 22"w x 24"l