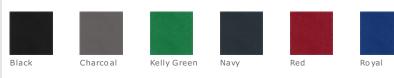

## PORT AUTHORITY.



Port Authority <sup>®</sup> Medium-Length Two-Pocket Bib Apron. A601

Stay looking neat and clean in this durable apron that features two easy-access pockets.

- 7-ounce, 65/35 poly/cotton twill
- Adjustable neck strap
- Two front patch pockets, pen pocket
- Color-coordinates with CP80, C914 and CP45 caps
- Measures: 22"w x 24"l

## CARE INSTRUCTIONS

Machine Wash Cold, Only Non Chlorine Bleach when needed, Tumble Dry Low, Do Not Dry Clean.



## SIZE CHART

|               | OSFA  |
|---------------|-------|
| Length        | 24    |
| Waist Width   | 22    |
| Pocket Height | 8     |
| Pocket Length | 6 3/4 |

## COLOR INFORMATION