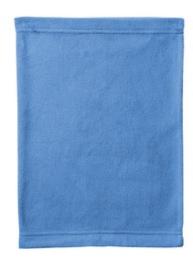

# Port Authority<sup>®</sup> Microfleece Gaiter C223

Designed to help you stay warm wherever you go, this midweight microfleece gaiter has elastic inside the top hem for comfortable adjustability.

- 4.6-ounce, 100% polyester microfleece
- Elastic inside top hem
- Dimensions: 11 x 15"

#### **CARE INSTRUCTIONS**

Machine Wash Cold. Only Non-Chlorine Bleach When Needed. Tumble Dry Low. Cool Iron On Reverse Side When Necessary.

front

back