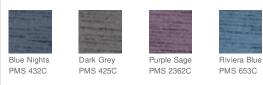

quick-drying technology to deliver a lasting impression.

- 4.4-ounce, 63/37 polyester/cotton slub
- Easy wash and wear
- Built-in collar stays for the perfect shape
- Three-button placket
- TM logo woven label at left sleeve
- TravisMathew logo at center back neck
- Open hem sleeves
- \*\*

# CARE INSTRUCTIONS

Machine Wash Cold With Like Colors Gentle Cycle. Non-Chlorine Bleach. Tumble Dry Low. Remove Promptly. Cool Iron If Needed





#### HOW TO MEASURE



# CHEST WIDTH

Measure under the arm and around the fullest part of the chest with arms down, keeping tape horizontal.

### SIZE CHART

|       | S     | М     | L     | XL    | 2XL   | 3XL   |
|-------|-------|-------|-------|-------|-------|-------|
| Chest | 35-37 | 38-40 | 42-44 | 45-47 | 48-50 | 52-54 |

#### COLOR INFORMATION