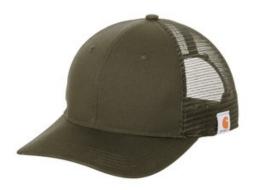

## Carhartt<sup>®</sup> Canvas Mesh Back Cap CT105298

With breathable mesh and an odor-fighting sweatband, this cap performs while you work or play.

- 100% cotton washed canvas front panels with 100% polyester mesh back panels
- Carhartt Force<sup>®</sup> sweatband wicks sweat, dries fast and fights odors
- FastDry<sup>®</sup> technology keeps you cool for all-day comfort
- Structured
- Mid-profile
- Pre-curved visor
- Adjustable fit with plastic closure
- Carhartt label sewn on side