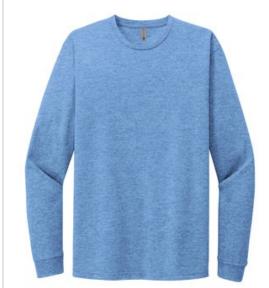

# Next Level<sup>™</sup> Unisex CVC Long Sleeve Tee NL6211

- 4.3-ounce, 60/40 combed ring spun cotton/poly, 32 singles
- CVC blend
- 1x1 rib knit neck
- Hemmed sleeves
- Shoulder to shoulder taping
- Tear-away label
- Side seamed

#### **COLOR INFORMATION**

PMS 412C

Cardinal PMS 1807C

Charcoal PMS 4140C

PMS 416C

Dark Heather Grey Heather Columbia Indigo Blue PMS 659C

PMS 7546C

Midnight Navy PMS 4280C