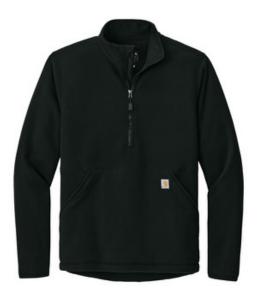

## Carhartt<sup>®</sup> Textured 1/2-Zip Fleece Jacket CT106417

From jobsite to backyard barbeque, Carhartt Textured Fleece outerw ear delivers easy-w earing w armth and everyday versatility.

- 7.3-ounce, 100% polyester
- Zip-through collar
- Two low er front zippered pockets
- Carhartt label sew n on left pocket
- Eastic binding cuffs
- Adjustable drop tail hem
- Relaxed fit
- \*\*