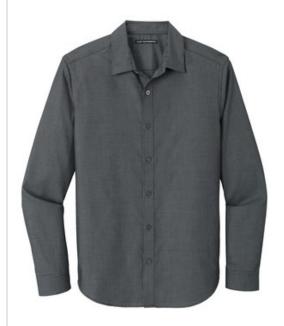

# Port Authority <sup>®</sup> Pincheck Easy Care Shirt W645

A subtle pincheck pattern offers understated texture in these wrinkle-resistant shirts. Eyecatching and easy-to-wear, they have a refreshing and refined corporate look.

- 3.4-ounce, 60/40 cotton/poly
- Open collar with sewn-in stays
- Pearlized buttons
- Mitered adjustable cuffs