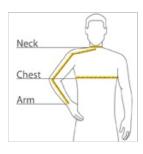

#### **HOW TO MEASURE**

### CHEST

With arms down at sides, measure around the upper body, under arms and over the fullest part of the chest.

Place hand on hip. Start at the center of the back of the neck and measure across the shoulder, to the elbow, and then down to the wrist.

#### NECK

Measure around the base of the neck, inserting a finger or two between the tape and neck for comfort.

#### SIZE CHART

|       | XS          | S           | М           | L           | XL          | 2XL         | 3XL         | 4XL         |
|-------|-------------|-------------|-------------|-------------|-------------|-------------|-------------|-------------|
| Chest | 32-34       | 35-37       | 38-40       | 41-43       | 44-46       | 47-49       | 50-53       | 54-57       |
| Neck  | 14 1/2 - 15 | 15 - 15 1/2 | 15 1/2 - 16 | 16 - 16 1/2 | 16 1/2 - 17 | 17 - 17 1/2 | 17 1/2 - 18 | 18 - 18 1/2 |
| Arm   | 30 1/2      | 32          | 34          | 35          | 36 1/2      | 37 1/2      | 38 1/2      | 39 1/2      |