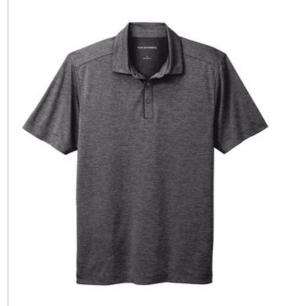

# Port Authority <sup>®</sup> Shadow Stripe Polo. K585

With a statement-making stripe design that is still subtle enough to make logos stand out, this polo is snag-resistant and moisture-wicking so you can stay focused and professional.

- 4.7-ounce, 100% polyester jersey
- Snag-resistant
- Moisture-wicking
- Tag-free label
- Self-fabric collar with collar stand
- 3-button placket with piping detail