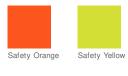

wo open lower front pockets
- Molded center front zippered closure
- Elastic cuffs
- Elastic hem
- Port Pocket<sup>™</sup> for easy embroidery access
- This garment must be fully zipped to be in compliance with ANSI 107 standards
- \*\*

### **CARE INSTRUCTIONS**

Machine Wash Cold With Like Colors. Only Non-Chlorine Bleach When Needed. Do Not Use Fabric Softener. Tumble Dry Low. Do Not Iron.

#### HOW TO MEASURE



#### CHEST WIDTH

Measure under the arm and around the fullest part of the chest with arms down, keeping tape horizontal.

SIZE CHART

|       | S     | М     | L     | XL    | 2XL   | 3XL   | 4XL   | 5XL   |
|-------|-------|-------|-------|-------|-------|-------|-------|-------|
| Chest | 35-37 | 38-40 | 41-43 | 44-46 | 47-49 | 50-53 | 54-57 | 58-60 |

## COLOR INFORMATION