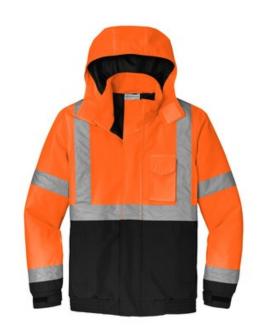

# CornerStone<sup>®</sup> ANSI 107 Class 3 Economy Waterproof Insulated Bomber Jacket CSJ500

- 100% polyester woven 300-denier oxford shell with durable water-repellent (DWR) finish
- 5.2-ounce, 100% polyfill insulation, box diamond quilted body and sleeve lining
- Black bottom front and lower sleeves for a cleaner
- appearance
- Fabric waterproof rating: 5000MM
- Fully seam-sealed
- Adjustable, zip-removable rain hood with hook and loop
- closure and toggles
- Durable, reflective 2-inch tape meets ANSI 107

requirements and provides 360-degree visibility

- Full-length exterior storm flap
- Left chest bellows pocket
- Two open lower front pockets
- Molded center front zippered closure
- Elastic cuffs
- Elastic hem
- Port Pocket<sup>™</sup> for easy embroidery access
- This garment must be fully zipped to be in compliance with ANSI 107 standards
- \*\*