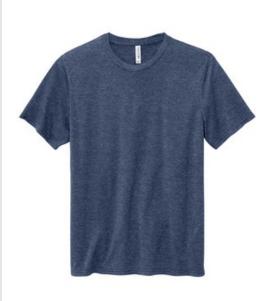

# Volunteer Knitwear<sup>™</sup> Daily Tee VL45

## ARRIVING MID-NOVEMBER

With craftsmanship that runs generations deep, this soft, USA-built tee is for you-the creator and disruptor who takes pride in achieving something great every day.

- 4.5-ounce, 100% combed ring spun cotton, 30 singles
- 90/10 combed ring spun cotton/poly (Athletic Heather)
- 60/40 combed ring spun cotton/poly (Heathers)
- Proudly American made
- Slightly slimmer body and shorter sleeves
- 1x1 rib knit neck
- Shoulder to shoulder taping
- Set-in sleeves
- Tear-away label
- \*\*